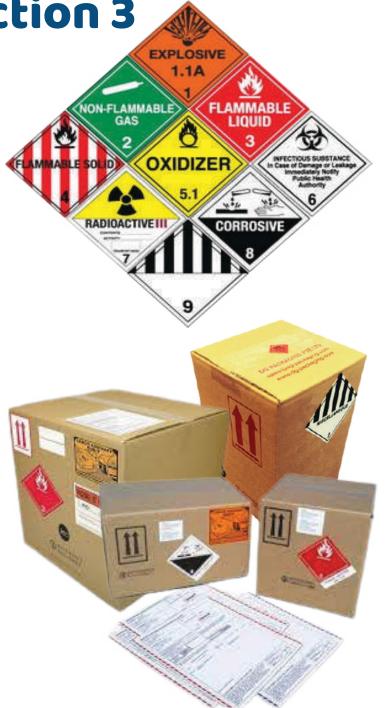

Dangerous Goods - Function 3

Amber covers all aspects of shipping dangerous goods by air and sea

- Always be updated with the latest edition of DGR and carriage requirements
- The list of dangerous substances and the correct appliance (from which transport is allowed)
- The classification (the identification and assignment to the relevant hazard class) the separation of hazardous substances (prohibition of mixed landing)
- Completion of the shipper's declaration of Dangerous Goods and the role of the air waybill
- The appropriate marking and labeling of the DG package
- The acceptance of dangerous substances
- The storage of Dangerous substances
- The loading and packing instruction process(piloting as well as loading of the aircraft) inspection and information