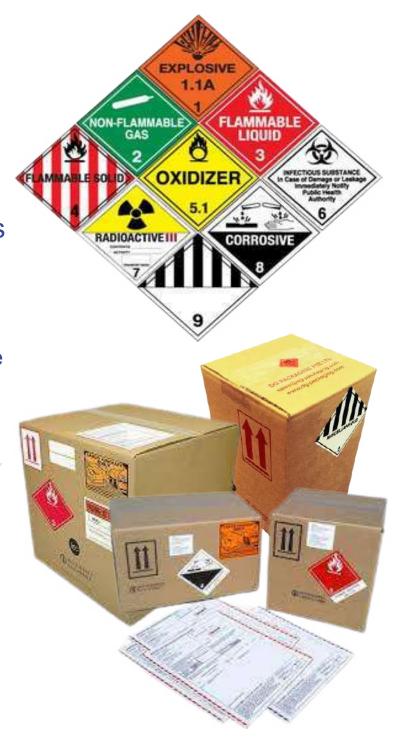

# Dangerous Goods Category 6 Certified

Amber covers all aspect of shipping dangerous goods by air and sea.

- Always being updated with the latest edition of DGR and carriage requirements.
- The list of dangerous substances and the correct appliance (from which transport is allowed)
- The classification (the identification and assignment to the relevant hazard class) the separation of hazardous substances (prohibition of mixed landing)
- Completion of the shipper's declaration Dangerous Goods and the role of the air waybill
- The appropriate marking and labeling of DG package
- The acceptance of dangerous substances
- The storage of Dangerous subtances
- The loading and packing instruction provess (piloting as well as loading of the aircraft) inspection and information